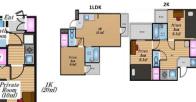

\*The nearest station, communiting hours, transportation fee in this brochure is calculated from each school.

"Information can be changed depending on the situation.

\*According to the local ordinance of Osaka City, oversized garbage disposal fee is required when disposing of Futons (Futon / blanket (up to 4 sheets) 200 yen). Please be careful when moving out. Osaka YMCA Gakuin ①Chateau Imazato1 ②Chateau Imazato2 3Chateau Bishoen Male · Female Male•Female Location Address 3-2-16, Shin Imazato, Ikuno-ku, Osaka-city 3-2-7, Shin Imazato, Ikuno-ku, Osaka-city learest station Kintetsu Nara line /Osaka line [Imazato] JRHanwa line [Bishoen] About 25minutes About 13 minutes Commuting time Walk→ Kintetsu (train)→ JR loop line →Walk →JRHanwa line→Walk Walk Transportation fe commuting ticket (3months) :26,240 yen commuting ticket (3months):11,300yen commuting ticket for students(3months):12,670 yen commuting ticket for students (3months): 6,590ye About 25minutes About 11minutes (Bicycle) Deposit ¥0 Deposit ¥0 Deposit etc At the time of moving in :house cleaning fee ¥25,000 At the time of moving in :house cleaning fee ¥25,000 ¥29,000~39,000/month ¥46,000/month Rent (Included : maintenance fee and water fee) (Included: maintenance and water fee) Electricity fee : Actual expenses Gas fee : Actual expenses Electricity fee: Actual expenses Gas fee: Actual expenses Others Fire insurance fee \\ \frac{1}{500} \square month Fire insurance ¥500/month Deposit ¥0
Rent at the current month(daily payment)+ Deposit ¥0 Rent at the current month (daily payment) + rent for next month
Fire insurance ¥500 (not daily) Initial cost on rent for next month
Fire insurance ¥500 (not daily)
House cleaning fee ¥25,000 move in date House cleaning fee ¥25,000 Room, facility 12.15~13.74m² 22.91~23.36 m<sup>2</sup> Room Bath room Unit bath Unit bath Mini kitchen 0  $\bigcirc$ Free Wi-Fi is available at all rooms. Free Wi-Fi is available at all rooms.

(Available from the day of move in, Separate charge

/ penalty is not needed)

\*\*Cable is available. (Available from the day of move in, Separate charge / penalty is not needed) Internet ※Cable is available. Airconditioner, refrigerator, washing machine. lightening, IH cookingheater, desk, chair, bed, sectional closet Air conditioner, refrigerator, washing machine, lighting, IH cooking heater, desk, chair, folding bed, sectional closet (Futon: proxy purchase before moving in is possible for those who need…¥8,000/rental fee…
¥6,000/3months) ((Futon: proxy purchase before moving in is possible for those who need…¥8,000) Others (Additional option of furniture- microwave, rice cooker …¥10,000)
Registration fee for bicycle parking area:¥1000 (Additional option of furniture-microwave, rice cooker …¥10,000) Registration fee for bicycle parking area: ¥1,000 (first time only) (only the first time)

Elevator/ Bicycle parking area/

Janitor assigned

Shared facilities

Registration fee for bicycle parking area: ¥1,000 (first time

only)/

Janitor assigned

Elevator/ Entrance :self lock/ Bicycle

parking area/ Janitor assinged