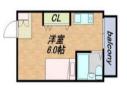

| -                               |                                                                                                                                                                                                          | Osaka YMCA Gakuin                                                                                                                                                                                                                                   |                                                                                                                                             |
|---------------------------------|----------------------------------------------------------------------------------------------------------------------------------------------------------------------------------------------------------|-----------------------------------------------------------------------------------------------------------------------------------------------------------------------------------------------------------------------------------------------------|---------------------------------------------------------------------------------------------------------------------------------------------|
|                                 | <b>TSURUMIBASHI</b> noie (Share House)                                                                                                                                                                   | ⑤Chateau Daikoku 2(short term)                                                                                                                                                                                                                      | ©Cycle Yard Osaka(a shared house)                                                                                                           |
|                                 | Male • Female                                                                                                                                                                                            | Male · Female                                                                                                                                                                                                                                       | Male • Female                                                                                                                               |
| Location                        |                                                                                                                                                                                                          |                                                                                                                                                                                                                                                     |                                                                                                                                             |
| Address                         | 3-8-16, Tsurumibashi, Nishinari-ku, Osaka-city                                                                                                                                                           | 3-7-9, Daikoku, Naniwa-ku, Osaka-city                                                                                                                                                                                                               | 1-19-20 sunjiyata Higashisumiyoshi-ku Osaka                                                                                                 |
| Nearest station                 | Subway Yotsubashi line [Hanazonocho]                                                                                                                                                                     | JR Yamatoji/loop line [Imamiya]                                                                                                                                                                                                                     | Kintetsu Minami Osaka line [Yata]                                                                                                           |
| <i>c</i> .: .:                  | About 29minutes                                                                                                                                                                                          | About 10minutes                                                                                                                                                                                                                                     | About 20 minutes                                                                                                                            |
| Commuting time                  | Walk→ Subway Yotsubashi line→ Midosuji line→Walk                                                                                                                                                         | Walk→JR loop line→ Walk                                                                                                                                                                                                                             | walk → Kintetsu →walk                                                                                                                       |
| Transportation fee              | commuting ticket (3months) :25,940 yen                                                                                                                                                                   | commuting ticket (3months) :11,300 yen                                                                                                                                                                                                              | commuting ticket (3months) : 21,920yen                                                                                                      |
|                                 | commuting ticket for students (3months) :11,970 yen                                                                                                                                                      | commuting ticket for students(3months) :6,590 yen                                                                                                                                                                                                   | commuting ticket for students (3months): 10,350 year                                                                                        |
| (Bicycle)                       | About 20minutes                                                                                                                                                                                          | About 15minutes                                                                                                                                                                                                                                     | About 30 minutes                                                                                                                            |
| Fee                             |                                                                                                                                                                                                          |                                                                                                                                                                                                                                                     |                                                                                                                                             |
| Deposit etc                     | Move in fee ¥20,000 (Non refundable)                                                                                                                                                                     |                                                                                                                                                                                                                                                     | Deposit ¥20,000<br>(Refundable at the time of moving out )                                                                                  |
| Rent                            | ¥29,000~32,000/month                                                                                                                                                                                     | Only short-term contracts are accepted.<br>See below for details of the contract.                                                                                                                                                                   | ¥38,000/month (<br>Exclusive discount for YMCA students)<br>(Included:maintenance, electrocity, gas, water fee)                             |
| Others                          | Management fee: ¥13,200/month<br>(Included: Water fee, Gas fee, Electricity fee, Internet fee)<br>Fire insurance ¥500/month                                                                              |                                                                                                                                                                                                                                                     | Rent is paid monthly from the contract<br>start date, calculated on a daily basis<br>when you move out.<br>Electricity fee: Actual expenses |
| Initial cost on<br>move in date | Move in fee ¥20,000  Rent at the current month (daily payment) + rent for next month Management fee at the current month (daily payment) + Management fee for next month Fire insurance ¥500 (not daily) | 182,000 yen for 3 months  * Includes electricity, gas, water, internet, fire insurance, and cleaning fees                                                                                                                                           | Deposit 20,000 yen+  Monthly rent + bicycle parking fee 1,000 yen  Minimum contract period is 1 month                                       |
| Room, facility                  |                                                                                                                                                                                                          |                                                                                                                                                                                                                                                     |                                                                                                                                             |
| Room                            | 7.17~9.63 m²                                                                                                                                                                                             | $12.44\sim12.61\mathrm{m}^2$                                                                                                                                                                                                                        | 10 m² ( 6mat)                                                                                                                               |
| Bath room                       | Share                                                                                                                                                                                                    | Unit bath                                                                                                                                                                                                                                           | Bath room only                                                                                                                              |
| Mini kitchen                    | Share                                                                                                                                                                                                    | 0                                                                                                                                                                                                                                                   | 0                                                                                                                                           |
|                                 | Free Wi-Fi is available at all rooms.  (Available from the day of move in, Separate charge / penalty is not needed)  **Cable is available.                                                               | Free Pocket Wi-Fi is available at all rooms. (Available from the day of move in, Separate charge / penalty is not needed)  **Cable LAN is also available.                                                                                           | Free Wifi available<br>(Available from the day you move in)                                                                                 |
| Others                          | Air Conditioner, Refrigerator, Desk, Chair, Bed, Sectional<br>Closet, Curtain<br>(Futon: proxy purchase before moving in is possible for those<br>who need…¥8,000)                                       | Air conditioner, refrigerator, washing, lighting, IH cooking heater, desk, folding bed (Futon: proxy purchase before moving in is possible for those who need\fomats,000) Registration fee for bicycle parking area: \fomats1,000 (first time only) | air conditioner, refrigerator, desk,<br>chair, bed, clothes case                                                                            |
| Shared facilities               |                                                                                                                                                                                                          |                                                                                                                                                                                                                                                     |                                                                                                                                             |
|                                 | CCTV, Shoebox, Washing Machine,<br>Clothes Dryer Machine, Sink,<br>Shower Room, Toilet, Microwave, Rice Cooker,<br>IH Heater, TV, Dining Table                                                           | Elevator<br>Janitor assigned                                                                                                                                                                                                                        | kitchen (IH 6pcs) ,microwave, toaster                                                                                                       |