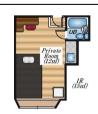

| -                               |                                                                                                                                                                                                          | Osaka YMCA Gakuin                                                                                                                                                                                                                                   |                                                                                                                                             |
|---------------------------------|----------------------------------------------------------------------------------------------------------------------------------------------------------------------------------------------------------|-----------------------------------------------------------------------------------------------------------------------------------------------------------------------------------------------------------------------------------------------------|---------------------------------------------------------------------------------------------------------------------------------------------|
|                                 | <b>TSURUMIBASHI</b> noie (Share House)                                                                                                                                                                   | ⑤Chateau Daikoku 2(short term)                                                                                                                                                                                                                      | ©Cycle Yard Osaka(a shared house)                                                                                                           |
|                                 | Male • Female                                                                                                                                                                                            | Male · Female                                                                                                                                                                                                                                       | Male • Female                                                                                                                               |
| Location                        |                                                                                                                                                                                                          |                                                                                                                                                                                                                                                     |                                                                                                                                             |
| Address                         | 3-8-16, Tsurumibashi, Nishinari-ku, Osaka-city                                                                                                                                                           | 3-7-9, Daikoku, Naniwa-ku, Osaka-city                                                                                                                                                                                                               | 1-19-20 sunjiyata Higashisumiyoshi-ku Osaka                                                                                                 |
| Nearest station                 | Subway Yotsubashi line [Hanazonocho]                                                                                                                                                                     | JR Yamatoji/loop line [Imamiya]                                                                                                                                                                                                                     | Kintetsu Minami Osaka line [Yata]                                                                                                           |
| <i>c</i> .: .:                  | About 29minutes                                                                                                                                                                                          | About 10minutes                                                                                                                                                                                                                                     | About 20 minutes                                                                                                                            |
| Commuting time                  | Walk→ Subway Yotsubashi line→ Midosuji line→Walk                                                                                                                                                         | Walk→JR loop line→ Walk                                                                                                                                                                                                                             | walk → Kintetsu →walk                                                                                                                       |
| Transportation fee              | commuting ticket (3months) :25,940 yen                                                                                                                                                                   | commuting ticket (3months) :11,300 yen                                                                                                                                                                                                              | commuting ticket (3months) : 21,920yen                                                                                                      |
|                                 | commuting ticket for students (3months) :11,970 yen                                                                                                                                                      | commuting ticket for students(3months) :6,590 yen                                                                                                                                                                                                   | commuting ticket for students (3months): 10,350 year                                                                                        |
| (Bicycle)                       | About 20minutes                                                                                                                                                                                          | About 15minutes                                                                                                                                                                                                                                     | About 30 minutes                                                                                                                            |
| Fee                             |                                                                                                                                                                                                          |                                                                                                                                                                                                                                                     |                                                                                                                                             |
| Deposit etc                     | Move in fee ¥20,000 (Non refundable)                                                                                                                                                                     |                                                                                                                                                                                                                                                     | Deposit ¥20,000<br>(Refundable at the time of moving out )                                                                                  |
| Rent                            | ¥29,000~32,000/month                                                                                                                                                                                     | Only short-term contracts are accepted.<br>See below for details of the contract.                                                                                                                                                                   | ¥38,000/month (<br>Exclusive discount for YMCA students)<br>(Included:maintenance, electrocity, gas, water fee)                             |
| Others                          | Management fee: ¥13,200/month<br>(Included: Water fee, Gas fee, Electricity fee, Internet fee)<br>Fire insurance ¥500/month                                                                              |                                                                                                                                                                                                                                                     | Rent is paid monthly from the contract<br>start date, calculated on a daily basis<br>when you move out.<br>Electricity fee: Actual expenses |
| Initial cost on<br>move in date | Move in fee ¥20,000  Rent at the current month (daily payment) + rent for next month Management fee at the current month (daily payment) + Management fee for next month Fire insurance ¥500 (not daily) | 182,000 yen for 3 months  * Includes electricity, gas, water, internet, fire insurance, and cleaning fees                                                                                                                                           | Deposit 20,000 yen+  Monthly rent + bicycle parking fee 1,000 yen  Minimum contract period is 1 month                                       |
| Room, facility                  |                                                                                                                                                                                                          |                                                                                                                                                                                                                                                     |                                                                                                                                             |
| Room                            | 7.17~9.63 m²                                                                                                                                                                                             | $12.44\sim12.61\mathrm{m}^2$                                                                                                                                                                                                                        | 10 m² ( 6mat)                                                                                                                               |
| Bath room                       | Share                                                                                                                                                                                                    | Unit bath                                                                                                                                                                                                                                           | Bath room only                                                                                                                              |
| Mini kitchen                    | Share                                                                                                                                                                                                    | 0                                                                                                                                                                                                                                                   | 0                                                                                                                                           |
|                                 | Free Wi-Fi is available at all rooms.  (Available from the day of move in, Separate charge / penalty is not needed)  **Cable is available.                                                               | Free Pocket Wi-Fi is available at all rooms. (Available from the day of move in, Separate charge / penalty is not needed)  **Cable LAN is also available.                                                                                           | Free Wifi available<br>(Available from the day you move in)                                                                                 |
| Others                          | Air Conditioner, Refrigerator, Desk, Chair, Bed, Sectional<br>Closet, Curtain<br>(Futon: proxy purchase before moving in is possible for those<br>who need…¥8,000)                                       | Air conditioner, refrigerator, washing, lighting, IH cooking heater, desk, folding bed (Futon: proxy purchase before moving in is possible for those who need\fomats,000) Registration fee for bicycle parking area: \fomats1,000 (first time only) | air conditioner, refrigerator, desk,<br>chair, bed, clothes case                                                                            |
| Shared facilities               |                                                                                                                                                                                                          |                                                                                                                                                                                                                                                     |                                                                                                                                             |
|                                 | CCTV, Shoebox, Washing Machine,<br>Clothes Dryer Machine, Sink,<br>Shower Room, Toilet, Microwave, Rice Cooker,<br>IH Heater, TV, Dining Table                                                           | Elevator<br>Janitor assigned                                                                                                                                                                                                                        | kitchen (IH 6pcs) ,microwave, toaster                                                                                                       |

Terms of contract with temporary visitor visa

| TSURUMIBASHI noie (Share House)                                                                                                                 | Chateau Daikoku 2                                                                                           | Cycle Yard Osaka                                                                                                            |
|-------------------------------------------------------------------------------------------------------------------------------------------------|-------------------------------------------------------------------------------------------------------------|-----------------------------------------------------------------------------------------------------------------------------|
| ¥155,880~164,880/3months (Futon rental fee ¥6,000/3months) Electricity fee, Gas fee, Water fee, Internet fee & House Cleaning Fee are included. | ¥182,000/3months<br>Electricity fee, Gas fee, Water fee, Internet fee & House<br>Cleaning Fee are included. | Deposit ¥20,000 Rent at the<br>current month (daily basis) +<br>Bicycle parking fee¥1000<br>Shortest contract period 1month |