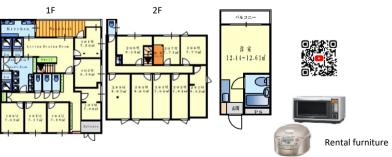

| -                               |                                                                                                                                                                                                          | Osaka YMCA Gakuin                                                                                                                                                                                                                                   |                                                                                                                                             |
|---------------------------------|----------------------------------------------------------------------------------------------------------------------------------------------------------------------------------------------------------|-----------------------------------------------------------------------------------------------------------------------------------------------------------------------------------------------------------------------------------------------------|---------------------------------------------------------------------------------------------------------------------------------------------|
|                                 | <b>TSURUMIBASHI</b> noie (Share House)                                                                                                                                                                   | ⑤Chateau Daikoku 2(short term)                                                                                                                                                                                                                      | ©Cycle Yard Osaka(a shared house)                                                                                                           |
|                                 | Male • Female                                                                                                                                                                                            | Male · Female                                                                                                                                                                                                                                       | Male • Female                                                                                                                               |
| Location                        |                                                                                                                                                                                                          |                                                                                                                                                                                                                                                     |                                                                                                                                             |
| Address                         | 3-8-16, Tsurumibashi, Nishinari-ku, Osaka-city                                                                                                                                                           | 3-7-9, Daikoku, Naniwa-ku, Osaka-city                                                                                                                                                                                                               | 1-19-20 sunjiyata Higashisumiyoshi-ku Osaka                                                                                                 |
| Nearest station                 | Subway Yotsubashi line [Hanazonocho]                                                                                                                                                                     | JR Yamatoji/loop line [Imamiya]                                                                                                                                                                                                                     | Kintetsu Minami Osaka line [Yata]                                                                                                           |
| <i>c</i> .: .:                  | About 29minutes                                                                                                                                                                                          | About 10minutes                                                                                                                                                                                                                                     | About 20 minutes                                                                                                                            |
| Commuting time                  | Walk→ Subway Yotsubashi line→ Midosuji line→Walk                                                                                                                                                         | Walk→JR loop line→ Walk                                                                                                                                                                                                                             | walk → Kintetsu →walk                                                                                                                       |
| Transportation fee              | commuting ticket (3months) :25,940 yen                                                                                                                                                                   | commuting ticket (3months) :11,300 yen                                                                                                                                                                                                              | commuting ticket (3months) : 21,920yen                                                                                                      |
|                                 | commuting ticket for students (3months) :11,970 yen                                                                                                                                                      | commuting ticket for students(3months) :6,590 yen                                                                                                                                                                                                   | commuting ticket for students (3months): 10,350 year                                                                                        |
| (Bicycle)                       | About 20minutes                                                                                                                                                                                          | About 15minutes                                                                                                                                                                                                                                     | About 30 minutes                                                                                                                            |
| Fee                             |                                                                                                                                                                                                          |                                                                                                                                                                                                                                                     |                                                                                                                                             |
| Deposit etc                     | Move in fee ¥20,000 (Non refundable)                                                                                                                                                                     |                                                                                                                                                                                                                                                     | Deposit ¥20,000<br>(Refundable at the time of moving out )                                                                                  |
| Rent                            | ¥29,000~32,000/month                                                                                                                                                                                     | Only short-term contracts are accepted.<br>See below for details of the contract.                                                                                                                                                                   | ¥38,000/month (<br>Exclusive discount for YMCA students)<br>(Included:maintenance, electrocity, gas, water fee)                             |
| Others                          | Management fee: ¥13,200/month<br>(Included: Water fee, Gas fee, Electricity fee, Internet fee)<br>Fire insurance ¥500/month                                                                              |                                                                                                                                                                                                                                                     | Rent is paid monthly from the contract<br>start date, calculated on a daily basis<br>when you move out.<br>Electricity fee: Actual expenses |
| Initial cost on<br>move in date | Move in fee ¥20,000  Rent at the current month (daily payment) + rent for next month Management fee at the current month (daily payment) + Management fee for next month Fire insurance ¥500 (not daily) | 182,000 yen for 3 months  * Includes electricity, gas, water, internet, fire insurance, and cleaning fees                                                                                                                                           | Deposit 20,000 yen+  Monthly rent + bicycle parking fee 1,000 yen  Minimum contract period is 1 month                                       |
| Room, facility                  |                                                                                                                                                                                                          |                                                                                                                                                                                                                                                     |                                                                                                                                             |
| Room                            | 7.17~9.63 m²                                                                                                                                                                                             | $12.44\sim12.61\mathrm{m}^2$                                                                                                                                                                                                                        | 10 m² ( 6mat)                                                                                                                               |
| Bath room                       | Share                                                                                                                                                                                                    | Unit bath                                                                                                                                                                                                                                           | Bath room only                                                                                                                              |
| Mini kitchen                    | Share                                                                                                                                                                                                    | 0                                                                                                                                                                                                                                                   | 0                                                                                                                                           |
|                                 | Free Wi-Fi is available at all rooms.  (Available from the day of move in, Separate charge / penalty is not needed)  **Cable is available.                                                               | Free Pocket Wi-Fi is available at all rooms. (Available from the day of move in, Separate charge / penalty is not needed)  **Cable LAN is also available.                                                                                           | Free Wifi available<br>(Available from the day you move in)                                                                                 |
| Others                          | Air Conditioner, Refrigerator, Desk, Chair, Bed, Sectional<br>Closet, Curtain<br>(Futon: proxy purchase before moving in is possible for those<br>who need…¥8,000)                                       | Air conditioner, refrigerator, washing, lighting, IH cooking heater, desk, folding bed (Futon: proxy purchase before moving in is possible for those who need\fomats,000) Registration fee for bicycle parking area: \fomats1,000 (first time only) | air conditioner, refrigerator, desk,<br>chair, bed, clothes case                                                                            |
| Shared facilities               |                                                                                                                                                                                                          |                                                                                                                                                                                                                                                     |                                                                                                                                             |
|                                 | CCTV, Shoebox, Washing Machine,<br>Clothes Dryer Machine, Sink,<br>Shower Room, Toilet, Microwave, Rice Cooker,<br>IH Heater, TV, Dining Table                                                           | Elevator<br>Janitor assigned                                                                                                                                                                                                                        | kitchen (IH 6pcs) ,microwave, toaster                                                                                                       |