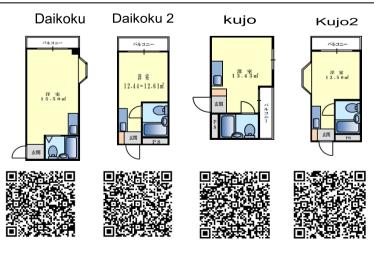

## Osaka YMCA International College (P.6~P.10) Japanese Language School

- ⑥ Chateau Daikoku ✓ ⑦ Chateau Daikoku 2
- 🔞 Chateau Kujo 🖊 🗐 Chateau Kujo 2
- $20 \sim 24$  LeaLea Kujo (51, 52, 53, 55, 56)
- ②5 ~ ②8 Lea Lea Midoribashi (23, 25, 26, 30)
- ② ORI Daikokucho / ③ NA Kujo
- ③ V Shinosaka / ③ R-SEKIME

| -                               |                                                                                                                                                                                                          | Osaka YMCA Gakuin                                                                                                                                                                                                                                   |                                                                                                                                             |
|---------------------------------|----------------------------------------------------------------------------------------------------------------------------------------------------------------------------------------------------------|-----------------------------------------------------------------------------------------------------------------------------------------------------------------------------------------------------------------------------------------------------|---------------------------------------------------------------------------------------------------------------------------------------------|
|                                 | <b>TSURUMIBASHI</b> noie (Share House)                                                                                                                                                                   | ⑤Chateau Daikoku 2(short term)                                                                                                                                                                                                                      | ©Cycle Yard Osaka(a shared house)                                                                                                           |
|                                 | Male • Female                                                                                                                                                                                            | Male · Female                                                                                                                                                                                                                                       | Male • Female                                                                                                                               |
| Location                        |                                                                                                                                                                                                          |                                                                                                                                                                                                                                                     |                                                                                                                                             |
| Address                         | 3-8-16, Tsurumibashi, Nishinari-ku, Osaka-city                                                                                                                                                           | 3-7-9, Daikoku, Naniwa-ku, Osaka-city                                                                                                                                                                                                               | 1-19-20 sunjiyata Higashisumiyoshi-ku Osaka                                                                                                 |
| Nearest station                 | Subway Yotsubashi line [Hanazonocho]                                                                                                                                                                     | JR Yamatoji/loop line [Imamiya]                                                                                                                                                                                                                     | Kintetsu Minami Osaka line [Yata]                                                                                                           |
| <i>c</i> .: .:                  | About 29minutes                                                                                                                                                                                          | About 10minutes                                                                                                                                                                                                                                     | About 20 minutes                                                                                                                            |
| Commuting time                  | Walk→ Subway Yotsubashi line→ Midosuji line→Walk                                                                                                                                                         | Walk→JR loop line→ Walk                                                                                                                                                                                                                             | walk → Kintetsu →walk                                                                                                                       |
| Transportation fee              | commuting ticket (3months) :25,940 yen                                                                                                                                                                   | commuting ticket (3months) :11,300 yen                                                                                                                                                                                                              | commuting ticket (3months) : 21,920yen                                                                                                      |
|                                 | commuting ticket for students (3months) :11,970 yen                                                                                                                                                      | commuting ticket for students(3months) :6,590 yen                                                                                                                                                                                                   | commuting ticket for students (3months): 10,350 year                                                                                        |
| (Bicycle)                       | About 20minutes                                                                                                                                                                                          | About 15minutes                                                                                                                                                                                                                                     | About 30 minutes                                                                                                                            |
| Fee                             |                                                                                                                                                                                                          |                                                                                                                                                                                                                                                     |                                                                                                                                             |
| Deposit etc                     | Move in fee ¥20,000 (Non refundable)                                                                                                                                                                     |                                                                                                                                                                                                                                                     | Deposit ¥20,000<br>(Refundable at the time of moving out )                                                                                  |
| Rent                            | ¥29,000~32,000/month                                                                                                                                                                                     | Only short-term contracts are accepted.<br>See below for details of the contract.                                                                                                                                                                   | ¥38,000/month (<br>Exclusive discount for YMCA students)<br>(Included:maintenance, electrocity, gas, water fee)                             |
| Others                          | Management fee: ¥13,200/month<br>(Included: Water fee, Gas fee, Electricity fee, Internet fee)<br>Fire insurance ¥500/month                                                                              |                                                                                                                                                                                                                                                     | Rent is paid monthly from the contract<br>start date, calculated on a daily basis<br>when you move out.<br>Electricity fee: Actual expenses |
| Initial cost on<br>move in date | Move in fee ¥20,000  Rent at the current month (daily payment) + rent for next month Management fee at the current month (daily payment) + Management fee for next month Fire insurance ¥500 (not daily) | 182,000 yen for 3 months  * Includes electricity, gas, water, internet, fire insurance, and cleaning fees                                                                                                                                           | Deposit 20,000 yen+  Monthly rent + bicycle parking fee 1,000 yen  Minimum contract period is 1 month                                       |
| Room, facility                  |                                                                                                                                                                                                          |                                                                                                                                                                                                                                                     |                                                                                                                                             |
| Room                            | 7.17~9.63 m²                                                                                                                                                                                             | $12.44\sim12.61\mathrm{m}^2$                                                                                                                                                                                                                        | 10 m² ( 6mat)                                                                                                                               |
| Bath room                       | Share                                                                                                                                                                                                    | Unit bath                                                                                                                                                                                                                                           | Bath room only                                                                                                                              |
| Mini kitchen                    | Share                                                                                                                                                                                                    | 0                                                                                                                                                                                                                                                   | 0                                                                                                                                           |
|                                 | Free Wi-Fi is available at all rooms.  (Available from the day of move in, Separate charge / penalty is not needed)  **Cable is available.                                                               | Free Pocket Wi-Fi is available at all rooms. (Available from the day of move in, Separate charge / penalty is not needed)  **Cable LAN is also available.                                                                                           | Free Wifi available<br>(Available from the day you move in)                                                                                 |
| Others                          | Air Conditioner, Refrigerator, Desk, Chair, Bed, Sectional<br>Closet, Curtain<br>(Futon: proxy purchase before moving in is possible for those<br>who need…¥8,000)                                       | Air conditioner, refrigerator, washing, lighting, IH cooking heater, desk, folding bed (Futon: proxy purchase before moving in is possible for those who need\fomats,000) Registration fee for bicycle parking area: \fomats1,000 (first time only) | air conditioner, refrigerator, desk,<br>chair, bed, clothes case                                                                            |
| Shared facilities               |                                                                                                                                                                                                          |                                                                                                                                                                                                                                                     |                                                                                                                                             |
|                                 | CCTV, Shoebox, Washing Machine,<br>Clothes Dryer Machine, Sink,<br>Shower Room, Toilet, Microwave, Rice Cooker,<br>IH Heater, TV, Dining Table                                                           | Elevator<br>Janitor assigned                                                                                                                                                                                                                        | kitchen (IH 6pcs) ,microwave, toaster                                                                                                       |

Terms of contract with temporary visitor visa

| TSURUMIBASHI noie (Share House)                                                                                                                 | Chateau Daikoku 2                                                                                           | Cycle Yard Osaka                                                                                                            |
|-------------------------------------------------------------------------------------------------------------------------------------------------|-------------------------------------------------------------------------------------------------------------|-----------------------------------------------------------------------------------------------------------------------------|
| ¥155,880~164,880/3months (Futon rental fee ¥6,000/3months) Electricity fee, Gas fee, Water fee, Internet fee & House Cleaning Fee are included. | ¥182,000/3months<br>Electricity fee, Gas fee, Water fee, Internet fee & House<br>Cleaning Fee are included. | Deposit ¥20,000 Rent at the<br>current month (daily basis) +<br>Bicycle parking fee¥1000<br>Shortest contract period 1month |