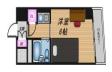

ditioner, refregirator,<br>microwave, Vacuum cleaner,<br>washing machine, bed, chair,<br>desk, closet hangers, curtain,<br>lightning | Air conditioner, refregirator,<br>microwave, Vacuum cleaner, washing<br>machine, bed, chair, desk, closet<br>hangers, curtain, lightning,<br>sharing coin laundry | Automatic door lock,<br>stairs,<br>Bicycle parking lot<br>(limited on the number of<br>vehicles) |

#### Terms of conrtact with temporary visitor visa (3month)

|              |         |             | •            |
|--------------|---------|-------------|--------------|
| R-Namba West | NA Kuio | V Shinosaka | MD Shinosaka |

Deposit: 20,000 yen (refund when moving out) 3 months usage fee: 225,000 yen \* Includes futon, electricity, gas, water, internet, fire insurance, and basic cleaning









| Common                          | (Futon / blanket (up to 4 sheets) 200 yen). Please be careful when moving out.  N Osaka YMCA Gakuin / Osaka YMCA International college                                                                                                                                                                                                                                         |                                      |                                                                                                                                                   |                                                    |  |
|---------------------------------|-----------------------------------------------------------------------------------------------------------------