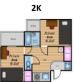

|                                 | (Futon / blanker (up to 4 sneets) 200 yen). Please be careful when moving out.  Osaka YMCA Gakuin                                                                                                                                             |                                                                                                                                                                                                                                                                                                                            |                                                                                                                                                      |  |
|---------------------------------|-----------------------------------------------------------------------------------------------------------------------------------------------------------------------------------------------------------------------------------------------|----------------------------------------------------------------------------------------------------------------------------------------------------------------------------------------------------------------------------------------------------------------------------------------------------------------------------|------------------------------------------------------------------------------------------------------------------------------------------------------|--|
|                                 | 9Estemar Tsuruhashi2                                                                                                                                                                                                                          | @R-NAMBA SOUTH                                                                                                                                                                                                                                                                                                             | ①R-Nishitanabe                                                                                                                                       |  |
|                                 | Male • Female                                                                                                                                                                                                                                 | Male • Female                                                                                                                                                                                                                                                                                                              | Male • Female                                                                                                                                        |  |
| Location                        | Marc Tollier                                                                                                                                                                                                                                  | With Foliate                                                                                                                                                                                                                                                                                                               | ividic i cinare                                                                                                                                      |  |
| Address                         | 1-3-18, Tsuruhashi, Ikuno-ku, Osaka-city                                                                                                                                                                                                      | 1-7-14 Hanazonokita, Nishinari-ku, Osaka-city                                                                                                                                                                                                                                                                              | 2-6-21 Nishitanabecho, Abeno-ku, Osaka-city                                                                                                          |  |
| Nearest station                 | Subway Sennichimae line,JR loop line                                                                                                                                                                                                          | JR Loop Line (Shin-Imamiya)                                                                                                                                                                                                                                                                                                | JR Hanwa Line (Tsurugaoka)                                                                                                                           |  |
| ivearest station                | Kintetsu line (Tsuruhashi) About14minutes                                                                                                                                                                                                     | About 15 minutes                                                                                                                                                                                                                                                                                                           | About 15 minutes                                                                                                                                     |  |
| Commuting time                  | Walk → JR loop line → Walk                                                                                                                                                                                                                    | Walk → JR loop line → Walk                                                                                                                                                                                                                                                                                                 | Walk → JR loop line → Walk                                                                                                                           |  |
| Transportation fee              | commuting ticket (3months):11,300yen                                                                                                                                                                                                          |                                                                                                                                                                                                                                                                                                                            | General Commuter Pass (3ヶ月):14,110円                                                                                                                  |  |
| Transportation fee              | commuting ticket (3months): 6,590yen                                                                                                                                                                                                          | LL                                                                                                                                                                                                                                                                                                                         | Student Commuter Pass (3ヶ月):7,740円                                                                                                                   |  |
| (Bicycle)                       | About11minutes                                                                                                                                                                                                                                | About 20 minutes                                                                                                                                                                                                                                                                                                           | About25minutes                                                                                                                                       |  |
| Fee                             | AboutTillillutes                                                                                                                                                                                                                              | About20iiiiiiutes                                                                                                                                                                                                                                                                                                          | About25iiiiiiutes                                                                                                                                    |  |
| Deposit etc                     | Deposit 1month rent fee<br>(will be refunded at the time of moving<br>out)                                                                                                                                                                    | =                                                                                                                                                                                                                                                                                                                          | ,000 (Refundable at the time of moving ut)                                                                                                           |  |
|                                 | ¥39,000~45,000/month                                                                                                                                                                                                                          | ¥53,000 /month                                                                                                                                                                                                                                                                                                             | ¥37,000~39,000 /month                                                                                                                                |  |
| Rent                            | (Included: maintenance,<br>water and Internet fee)                                                                                                                                                                                            | (Included: maintenance, water fee)                                                                                                                                                                                                                                                                                         | (Including: maintenance, water fee / electricity fee / gas fee)                                                                                      |  |
| Others                          | Electricity fee: Actual expenses Gas fee: Actual expenses Parking lot: ¥2,000/month (applicants)                                                                                                                                              | RLS: 2,000 yen / month (rent guarantee, fire insurance, 24-hour emergency response, withdrawal fee), basic cleaning fee: 22,000 yen (when moving out), electricity fee: actual cost, gas fee: actual cost                                                                                                                  | RLS: 2,000 yen / month (Rent guarantee, fire insurance, 24-hour emergency response, withdrawal fee) Basic cleaning fee: 22,000 yen (when moving out) |  |
| Initial cost on<br>move in date | Deposit 1month rent fee (will be refunded at the time of moving out) Rent of current month(daily payment) + rent for next month Fire insurance fee ¥13,000(2 years)                                                                           | deposit  Dormitory fee: 50% of the deposit  Previous rent: Current month (daily) rent + next month rent                                                                                                                                                                                                                    |                                                                                                                                                      |  |
| Room, facility                  |                                                                                                                                                                                                                                               |                                                                                                                                                                                                                                                                                                                            |                                                                                                                                                      |  |
| Room                            | $14.72\text{m}^2\sim 16.56\text{m}^2$                                                                                                                                                                                                         | 22 m² (1K)                                                                                                                                                                                                                                                                                                                 | $15\sim16\mathrm{m}^2(1\mathrm{R})$                                                                                                                  |  |
| Bath room                       | Unit bath                                                                                                                                                                                                                                     | Separate                                                                                                                                                                                                                                                                                                                   | Unit Bath                                                                                                                                            |  |
| Mini kitchen                    | 0                                                                                                                                                                                                                                             |                                                                                                                                                                                                                                                                                                                            | 0                                                                                                                                                    |  |
| Internet                        | Free Wifi(40mb)                                                                                                                                                                                                                               | Free Wi-Fi is available at all rooms.  (available from the day of move in, separate charge/penalty is needed)                                                                                                                                                                                                              |                                                                                                                                                      |  |
| Others                          | Air conditoner, refrigerator, closet, Electic cooking heater, bed, table, shoebox,,curtain  Optional furnitures: Futon…\fomation{48,000}{8,000}, rice cooker…\fomation{46,000}{46,000} or microwave+ rice cooker …\fomation{410,000}{410,000} | Home appliances: 2-door refrigerator, microwave oven, vacuum cleaner, washing machin (without R Nishitanabe), air conditioner* Furniture: Beds, chairs, desks, closets, curtains, lighting * R Nishitanabe does not have air conditioner heating, so a heater is installed. Options: Futon 8,000 yen, rice cooker 6000 yen |                                                                                                                                                      |  |
| Shared facilities               |                                                                                                                                                                                                                                               |                                                                                                                                                                                                                                                                                                                            |                                                                                                                                                      |  |
|                                 | Elevator, Coin laundry (washing<br>machine, drying machine- charged),<br>Automatic lock entrance,<br>Manager is stationed,<br>Delivery box                                                                                                    | Elevator,<br>Auto lock, bicycle parking lot                                                                                                                                                                                                                                                                                | Elevator,<br>Auto lock, bicycle parking lot                                                                                                          |  |