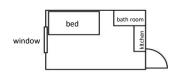

#### Terms of contract with temporary visitor visa

1

|                              | (Futon / blanket (up to 4 sheets) 200 yen). Please be careful when moving out.                                                                                                                             |                                                                                                                                                                                                                                            |  |  |
|------------------------------|------------------------------------------------------------------------------------------------------------------------------------------------------------------------------------------------------------|--------------------------------------------------------------------------------------------------------------------------------------------------------------------------------------------------------------------------------------------|--|--|
|                              | Osaka YMCA Gakuin                                                                                                                                                                                          |                                                                                                                                                                                                                                            |  |  |
|                              | <b>TSURUMIBASHI</b> noie (Share House)                                                                                                                                                                     | ⑤Chateau Daikoku 2                                                                                                                                                                                                                         |  |  |
|                              | Male • Female                                                                                                                                                                                              | Male • Female                                                                                                                                                                                                                              |  |  |
| Location                     |                                                                                                                                                                                                            |                                                                                                                                                                                                                                            |  |  |
| Address                      | 3-8-16, Tsurumibashi, Nishinari-ku, Osaka-city                                                                                                                                                             | 3-7-9, Daikoku, Naniwa-ku, Osaka-city                                                                                                                                                                                                      |  |  |
| Nearest station              | Subway Yotsubashi line [Hanazonocho]                                                                                                                                                                       | JR Yamatoji/loop line [Imamiya]                                                                                                                                                                                                            |  |  |
| Commuting time               | About 29minutes<br>Walk→ Subway Yotsubashi line→ Midosuji line→Walk                                                                                                                                        | About 10minutes<br>Walk→JR loop line→ Walk                                                                                                                                                                                                 |  |  |
| Γransportation fee           | commuting ticket (3months) :25,940 yen                                                                                                                                                                     | commuting ticket (3months) :11,300 yen                                                                                                                                                                                                     |  |  |
| (D: 1)                       | commuting ticket (3months) :11,970 yen                                                                                                                                                                     | commuting ticket (3months) :6,590 yen                                                                                                                                                                                                      |  |  |
| (Bicycle)                    | About 20minutes                                                                                                                                                                                            | About 15minutes                                                                                                                                                                                                                            |  |  |
| Fee Deposit etc              | Move in fee ¥20,000 (Non refundable)                                                                                                                                                                       |                                                                                                                                                                                                                                            |  |  |
| Rent                         | ¥29,000~32,000/month                                                                                                                                                                                       |                                                                                                                                                                                                                                            |  |  |
| Others                       | Management fee: \foatie 13,200/month (Included: Water fee, Gas fee, Electricity fee, Internet fee) Fire insurance \foatie 500/month                                                                        | Only 3month contract. Detail is written below.                                                                                                                                                                                             |  |  |
| Initial cost on move in date | Move in fee ¥20,000  Rent at the current month (daily payment) + rent for next month  Management fee at the current month (daily payment) + Management fee for next month  Fire insurance ¥500 (not daily) |                                                                                                                                                                                                                                            |  |  |
| Room, facility               |                                                                                                                                                                                                            |                                                                                                                                                                                                                                            |  |  |
| Room                         | $7.17 \sim 9.63 \mathrm{m}^2$                                                                                                                                                                              | $12.44\sim12.61\text{m}^2$                                                                                                                                                                                                                 |  |  |
| Bath room                    | Share                                                                                                                                                                                                      | Unit bath                                                                                                                                                                                                                                  |  |  |
| Mini kitchen                 | Share                                                                                                                                                                                                      | 0                                                                                                                                                                                                                                          |  |  |
|                              | Free Wi-Fi is available at all rooms.  (Available from the day of move in, Separate charge / penalty is not needed)  **Cable is available.                                                                 | Free Pocket Wi-Fi is available at all rooms.  (Available from the day of move in, Separate charge / penalty is not needed)  **Cable LAN is also available.                                                                                 |  |  |
| Others                       | Air Conditioner, Refrigerator, Desk, Chair, Bed, Sectional Closet, Curtain  (Futon: proxy purchase before moving in is possible for those who need…\fomative{\chi}8,000)                                   | Air conditioner, refrigerator, washing, lighting, IH cooking heater, desk, folding bed (Futon: proxy purchase before moving in is possible for those who need…¥8,000)  Registration fee for bicycle parking area: ¥1,000 (first time only) |  |  |
| Shared facilities            |                                                                                                                                                                                                            |                                                                                                                                                                                                                                            |  |  |
|                              | CCTV, Shoebox, Washing Machine,<br>Clothes Dryer Machine, Sink,<br>Shower Room, Toilet, Microwave, Rice Cooker,<br>IH Heater, TV, Dining Table                                                             | Elevator<br>Janitor assigned                                                                                                                                                                                                               |  |  |

| Terms of contract with temporary visitor visa                                                                                                   |                                                                                                       |  |
|-------------------------------------------------------------------------------------------------------------------------------------------------|-------------------------------------------------------------------------------------------------------|--|
| TSURUMIBASHI noie (Share House)                                                                                                                 | Chateau Daikoku 2                                                                                     |  |
| ¥155,880~164,880/3months (Futon rental fee ¥6,000/3months) Electricity fee, Gas fee, Water fee, Internet fee & House Cleaning Fee are included. | ¥182,000/3months Electricity fee, Gas fee, Water fee, Internet fee & House Cleaning Fee are included. |  |