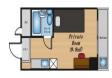

onditioner, refregirator,<br>microwave, Vacuum cleaner,<br>washing machine, bed, chair,<br>desk, closet hangers, curtain,<br>lightning | Air conditioner, refregirator,<br>microwave, Vacuum cleaner, washing<br>machine, bed, chair, desk, closet<br>hangers, curtain, lightning,<br>sharing coin laundry | Automatic door lock,<br>stairs,<br>Bicycle parking lot<br>(limited on the number of<br>vehicles) |

#### Terms of conrtact with temporary visitor visa (3month)

|              |         |             | •            |
|--------------|---------|-------------|--------------|
| R-Namba West | NA Kuio | V Shinosaka | MD Shinosaka |

Deposit: 20,000 yen (refund when moving out) 3 months usage fee: 225,000 yen \* Includes futon, electricity, gas, water, internet, fire insurance, and basic cleaning









| Common                          | (Futon / blanket (up to 4 sheets) 200 yen). Please be careful when moving out.  N Osaka YMCA Gakuin / Osaka YMCA International college                                                                                                                                                                                                                                         |                                      |                                                                                                                                                   |                                                    |  |
|---------------------------------|---------------------------------------------------------------------------------------------------------------