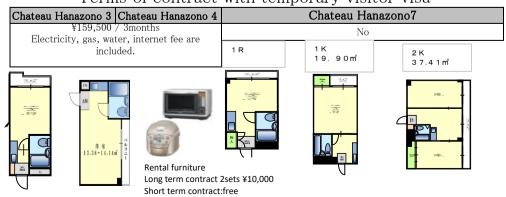

Common dormitory in both schools (P. 11~12)

**35**~**37** Chateau Hanazono (3, 4, 7)

- \*The nearest station, commuting hours, transportation fee in this booklet are calculated from each school.
- \*Information can be changed depending on the situation.

#### Terms of contract with temporary visitor visa

1

|                              | (Futon / blanket (up to 4 sheets) 200 yen). Please be careful when moving out.                                                                                                                             |                                                                                                                                                                                                                                            |  |  |
|------------------------------|------------------------------------------------------------------------------------------------------------------------------------------------------------------------------------------------------------|--------------------------------------------------------------------------------------------------------------------------------------------------------------------------------------------------------------------------------------------|--|--|
|                              | Osaka YMCA Gakuin                                                                                                                                                                                          |                                                                                                                                                                                                                                            |  |  |
|                              | <b>TSURUMIBASHI</b> noie (Share House)                                                                                                                                                                     | ⑤Chateau Daikoku 2                                                                                                                                                                                                                         |  |  |
|                              | Male • Female                                                                                                                                                                                              | Male • Female                                                                                                                                                                                                                              |  |  |
| Location                     |                                                                                                                                                                                                            |                                                                                                                                                                                                                                            |  |  |
| Address                      | 3-8-16, Tsurumibashi, Nishinari-ku, Osaka-city                                                                                                                                                             | 3-7-9, Daikoku, Naniwa-ku, Osaka-city                                                                                                                                                                                                      |  |  |
| Nearest station              | Subway Yotsubashi line [Hanazonocho]                                                                                                                                                                       | JR Yamatoji/loop line [Imamiya]                                                                                                                                                                                                            |  |  |
| Commuting time               | About 29minutes<br>Walk→ Subway Yotsubashi line→ Midosuji line→Walk                                                                                                                                        | About 10minutes<br>Walk→JR loop line→ Walk                                                                                                                                                                                                 |  |  |
| Γransportation fee           | commuting ticket (3months) :25,940 yen                                                                                                                                                                     | commuting ticket (3months) :11,300 yen                                                                                                                                                                                                     |  |  |
| (D: 1)                       | commuting ticket (3months) :11,970 yen                                                                                                                                                                     | commuting ticket (3months) :6,590 yen                                                                                                                                                                                                      |  |  |
| (Bicycle)                    | About 20minutes                                                                                                                                                                                            | About 15minutes                                                                                                                                                                                                                            |  |  |
| Fee Deposit etc              | Move in fee ¥20,000 (Non refundable)                                                                                                                                                                       |                                                                                                                                                                                                                                            |  |  |
| Rent                         | ¥29,000~32,000/month                                                                                                                                                                                       |                                                                                                                                                                                                                                            |  |  |
| Others                       | Management fee: \foatie 13,200/month (Included: Water fee, Gas fee, Electricity fee, Internet fee) Fire insurance \foatie 500/month                                                                        | Only 3month contract. Detail is written below.                                                                                                                                                                                             |  |  |
| Initial cost on move in date | Move in fee ¥20,000  Rent at the current month (daily payment) + rent for next month  Management fee at the current month (daily payment) + Management fee for next month  Fire insurance ¥500 (not daily) |                                                                                                                                                                                                                                            |  |  |
| Room, facility               |                                                                                                                                                                                                            |                                                                                                                                                                                                                                            |  |  |
| Room                         | $7.17 \sim 9.63 \mathrm{m}^2$                                                                                                                                                                              | $12.44\sim12.61\text{m}^2$                                                                                                                                                                                                                 |  |  |
| Bath room                    | Share                                                                                                                                                                                                      | Unit bath                                                                                                                                                                                                                                  |  |  |
| Mini kitchen                 | Share                                                                                                                                                                                                      | 0                                                                                                                                                                                                                                          |  |  |
|                              | Free Wi-Fi is available at all rooms.  (Available from the day of move in, Separate charge / penalty is not needed)  **Cable is available.                                                                 | Free Pocket Wi-Fi is available at all rooms.  (Available from the day of move in, Separate charge / penalty is not needed)  **Cable LAN is also available.                                                                                 |  |  |
| Others                       | Air Conditioner, Refrigerator, Desk, Chair, Bed, Sectional Closet, Curtain  (Futon: proxy purchase before moving in is possible for those who need…\fomative{\chi}8,000)                                   | Air conditioner, refrigerator, washing, lighting, IH cooking heater, desk, folding bed (Futon: proxy purchase before moving in is possible for those who need…¥8,000)  Registration fee for bicycle parking area: ¥1,000 (first time only) |  |  |
| Shared facilities            |                                                                                                                                                                                                            |                                                                                                                                                                                                                                            |  |  |
|                              | CCTV, Shoebox, Washing Machine,<br>Clothes Dryer Machine, Sink,<br>Shower Room, Toilet, Microwave, Rice Cooker,<br>IH Heater, TV, Dining Table                                                             | Elevator<br>Janitor assigned                                                                                                                                                                                                               |  |  |

| Terms of contract with temporary visitor visa                                                                                                   |                                                                                                       |  |
|-------------------------------------------------------------------------------------------------------------------------------------------------|-------------------------------------------------------------------------------------------------------|--|
| TSURUMIBASHI noie (Share House)                                                                                                                 | Chateau Daikoku 2                                                                                     |  |
| ¥155,880~164,880/3months (Futon rental fee ¥6,000/3months) Electricity fee, Gas fee, Water fee, Internet fee & House Cleaning Fee are included. | ¥182,000/3months Electricity fee, Gas fee, Water fee, Internet fee & House Cleaning Fee are included. |  |