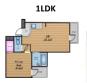

Rental furniture

|                                 |                                                                                                                                        | Osaka YMCA Gakuin                                                                                                                                                                  |                                                                                                                                                                                                                            |  |
|---------------------------------|----------------------------------------------------------------------------------------------------------------------------------------|------------------------------------------------------------------------------------------------------------------------------------------------------------------------------------|----------------------------------------------------------------------------------------------------------------------------------------------------------------------------------------------------------------------------|--|
|                                 | ©TOYAMASO                                                                                                                              | ⑦Cityhomes HarinakanoPT1                                                                                                                                                           | 8 Habitation 23                                                                                                                                                                                                            |  |
|                                 | Male•Female                                                                                                                            | Male • Female / (1person)                                                                                                                                                          | Male • Female                                                                                                                                                                                                              |  |
| Location                        |                                                                                                                                        |                                                                                                                                                                                    |                                                                                                                                                                                                                            |  |
| Address                         | 8-2-5, Sunji-yata, Higashi Sumiyoshi-ku, Osaka-city                                                                                    | 1-15-36, Harinakano, Higashisumiyoshi-ku, Osaka city                                                                                                                               | 2-1-50, Uriwari, Hirano-ku, Osaka-city                                                                                                                                                                                     |  |
| Nearest station                 | Kintetsu Osaka line [Yata]                                                                                                             | Kintetsu Osaka line (Harinakano)                                                                                                                                                   | Subway Tanimachi line [Kireuriwari                                                                                                                                                                                         |  |
|                                 | About 30 minutes                                                                                                                       | About 17 minutes                                                                                                                                                                   | About 22minutes                                                                                                                                                                                                            |  |
| Commuting time                  | walk → Kintetsu → subway → walk                                                                                                        | Walk→Kintetsu Osaka line→Walk                                                                                                                                                      | Walk→ Subway Tanimachi line→ Wal                                                                                                                                                                                           |  |
| Transportation fee              |                                                                                                                                        | commuting ticket (3months):18,590yen                                                                                                                                               | commuting ticket (3months) :25,940 ye                                                                                                                                                                                      |  |
|                                 | commuting ticket (3months) : 10,350 yen                                                                                                | commuting ticket (3months): 8,500yen                                                                                                                                               | commuting ticket (3months) :11,970 ye                                                                                                                                                                                      |  |
| (Bicycle)                       | About 30 minutes                                                                                                                       | About 26 minutes                                                                                                                                                                   | About 40minutes                                                                                                                                                                                                            |  |
| Fee                             |                                                                                                                                        |                                                                                                                                                                                    |                                                                                                                                                                                                                            |  |
| Deposit etc                     | Deposit ¥20,000<br>(Refundable at the time of moving<br>out )                                                                          | Deposit ¥20,000 (non refundable) At the time of moving in :House cleaning fee ¥20,000                                                                                              | Deposit $\$30,000\sim40,000$ (Non refundable At the time of moving in :house cleaning fee $\$20,00$                                                                                                                        |  |
| Rent                            | ¥28,000/month                                                                                                                          | ¥37,500~39,500/month                                                                                                                                                               | ¥45,000/month                                                                                                                                                                                                              |  |
| Rent                            | (Included:internet, water and maintenance fee)                                                                                         | (Included:maintenance, water fee)                                                                                                                                                  | (Included : maintenance and water fee                                                                                                                                                                                      |  |
| Others                          | Electricity fee is included into the rent (Maximum less than 50kw per month). If you use more, you have to defray the actual expenses. | Electricity fee: Actual expenses Gas fee: Actual expenses Fire insurance ¥500 (1month)                                                                                             | Electricity fee: Actual expenses<br>Fire insurance ¥500/month                                                                                                                                                              |  |
| Initial cost on<br>move in date | Deposit ¥20,000 Rent at the current month + rent for next month                                                                        | Deposit ¥20,000  Rent at the current month (daily basis) + rent for next month  Fire insurance ¥500 (not daily basis)  House cleaning fee ¥20,000                                  | Deposit ¥30,000~40,000 Rent at the current month (daily payment + rent for next month Fire insurance ¥500 (not daily) House cleaning fee ¥20,000                                                                           |  |
| Room, facility                  |                                                                                                                                        |                                                                                                                                                                                    |                                                                                                                                                                                                                            |  |
| Room                            | $10\sim13\mathrm{m}^2$ ( $6\mathrm{mat}\sim8\mathrm{mat}$ )                                                                            | $14.3\mathrm{m}^2$                                                                                                                                                                 | 17.32∼17.36 m²                                                                                                                                                                                                             |  |
| Bath room                       | Bath room only                                                                                                                         | Unit bath                                                                                                                                                                          | O (not Unit bath)                                                                                                                                                                                                          |  |
| Mini kitchen                    | 0                                                                                                                                      | 0                                                                                                                                                                                  | 0                                                                                                                                                                                                                          |  |
| Internet                        | Available from the day of move in                                                                                                      | Pocket Wi-Fi 100GB/month ¥4,400 / month You can apply before moving in. You have to use more than 1 month. ※¥3,300 is needed for first expense charge.                             | Free Wi-Fi is available at all rooms. (Available from the day of move in, Separate charge / penalty is not needed)  **Cable is available.                                                                                  |  |
| Others                          | Air conditioner, refrigerator,<br>desk, chair, bed, futon, electric<br>cooking stove                                                   | Air conditioner, refrigerator, electric cooking stove, lightning, washing machine, desk, chair, bed (Futon: proxy purchase before moving in is possible for those who need…¥8,000) | Air conditioner, refrigerator, washing machine, lighting, IH cooking heater, desk, chair, folding bed, sectional closet (Futon: proxy purchase before moving in is possible for those who need…¥8,000) %all-electric house |  |
| Shared facilities               |                                                                                                                                        |                                                                                                                                                                                    |                                                                                                                                                                                                                            |  |
|                                 | washing machine, dryer, steam, vacuum clearner, shawer room, microwave                                                                 | Free parking slot for bicycle (near place to apart)                                                                                                                                | Bicycle parking area                                                                                                                                                                                                       |  |