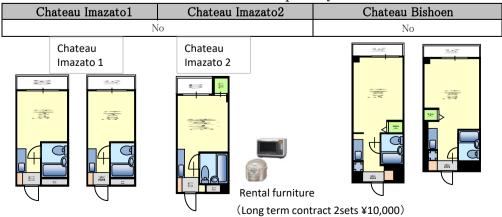

| , ,                          | uton / blanket (up to 4 sheets) 200 yen). Please be careful when moving out.  Osaka YMCA Gakuin                                                                                                                                                                                                                                                                                                                                 |                                           |                                                                                                                                                                                                                                                                                                                                           |
|------------------------------|---------------------------------------------------------------------------------------------------------------------------------------------------------------------------------------------------------------------------------------------------------------------------------------------------------------------------------------------------------------------------------------------------------------------------------|-------------------------------------------|-------------------------------------------------------------------------------------------------------------------------------------------------------------------------------------------------------------------------------------------------------------------------------------------------------------------------------------------|
|                              | ①Chateau Imazato1                                                                                                                                                                                                                                                                                                                                                                                                               | 2)Chateau Imazato2                        | 3Chateau Bishoen                                                                                                                                                                                                                                                                                                                          |
|                              | Male •                                                                                                                                                                                                                                                                                                                                                                                                                          |                                           | Male•Female                                                                                                                                                                                                                                                                                                                               |
| Location                     |                                                                                                                                                                                                                                                                                                                                                                                                                                 |                                           |                                                                                                                                                                                                                                                                                                                                           |
| Address                      | 3-2-16, Shin Imazato, Ikuno-ku, Osaka-city                                                                                                                                                                                                                                                                                                                                                                                      | 3-2-7, Shin Imazato, Ikuno-ku, Osaka-city | 1-8-20, Kitatanabe, Higashisumiyoshi-ku, Osaka-city                                                                                                                                                                                                                                                                                       |
| Nearest station              | Kintetsu Nara line /                                                                                                                                                                                                                                                                                                                                                                                                            | Osaka line [Imazato]                      | JRHanwa line [Bishoen]                                                                                                                                                                                                                                                                                                                    |
|                              | About 25                                                                                                                                                                                                                                                                                                                                                                                                                        | ominutes                                  | About13minutes                                                                                                                                                                                                                                                                                                                            |
| Commuting time               | Walk→ Kintetsu (train)→ JR loop line →Walk                                                                                                                                                                                                                                                                                                                                                                                      |                                           | Walk →JRHanwa line→Walk                                                                                                                                                                                                                                                                                                                   |
| Transportation fee           | commuting ticket (3)                                                                                                                                                                                                                                                                                                                                                                                                            | months) :26,240 yen                       | commuting ticket (3months):11,300yen                                                                                                                                                                                                                                                                                                      |
|                              | commuting ticket (3)                                                                                                                                                                                                                                                                                                                                                                                                            | months) :12,670 yen                       | commuting ticket (3months): 6,590yen                                                                                                                                                                                                                                                                                                      |
| (Bicycle)                    | About 25                                                                                                                                                                                                                                                                                                                                                                                                                        |                                           | About 11minutes                                                                                                                                                                                                                                                                                                                           |
| Fee                          |                                                                                                                                                                                                                                                                                                                                                                                                                                 |                                           |                                                                                                                                                                                                                                                                                                                                           |
| Deposit etc                  | At the time of moving in : I                                                                                                                                                                                                                                                                                                                                                                                                    | House cleaning fee ¥20,000                | Deposit ¥40,000 (Non refundable) At the time of moving in :house cleaning fee20,000yen                                                                                                                                                                                                                                                    |
| Rent                         | ¥29,000~39                                                                                                                                                                                                                                                                                                                                                                                                                      | ,000/month                                | ¥46,000/month                                                                                                                                                                                                                                                                                                                             |
|                              | (Included : maintenar                                                                                                                                                                                                                                                                                                                                                                                                           | ce fee and water fee)                     | (Included:maintenance and water fee)                                                                                                                                                                                                                                                                                                      |
| Others                       | Electricity fee: Actual expenses Gas fee: Actual expenses Fire insurance ¥500/month                                                                                                                                                                                                                                                                                                                                             |                                           | Electricity fee: Actual expenses<br>Gas fee:Actual expenses<br>Fire insurance fee ¥500/month                                                                                                                                                                                                                                              |
| Initial cost on move in date | Rent at the current month (daily payment) + rent for next month Fire insurance ¥500 (not daily) House cleaning fee ¥20,000                                                                                                                                                                                                                                                                                                      |                                           | Deposit ¥40,000 Rent at the current month (daily basis) + rent for next month Fire insurance ¥500 (not daily basis) House cleaning fee ¥20,000                                                                                                                                                                                            |
| Room, facility               |                                                                                                                                                                                                                                                                                                                                                                                                                                 |                                           |                                                                                                                                                                                                                                                                                                                                           |
| Room                         | 12.15~                                                                                                                                                                                                                                                                                                                                                                                                                          | 13.74 m²                                  | $22.91\sim23.36\mathrm{m}^2$                                                                                                                                                                                                                                                                                                              |
| Bath room                    | Unit                                                                                                                                                                                                                                                                                                                                                                                                                            | bath                                      | Unit bath                                                                                                                                                                                                                                                                                                                                 |
| Mini kitchen                 | (                                                                                                                                                                                                                                                                                                                                                                                                                               |                                           | 0                                                                                                                                                                                                                                                                                                                                         |
| Internet                     | Free Wi-Fi is available at all rooms.  (Available from the day of move in, Separate charge / penalty is not needed)  **Cable is available.                                                                                                                                                                                                                                                                                      |                                           | Free Wi-Fi is available at all rooms.  (Available from the day of move in, Separate charge / penalty is not needed)  **Cable is available.                                                                                                                                                                                                |
| Others                       | Air conditioner, refrigerator, washing machine, lighting, IH cooking heater, desk, chair, folding bed, sectional closet (Futon: proxy purchase before moving in is possible for those who need…\fomative{\psi}8,000/rental fee…\fomative{\psi}46,000/3months) (Additional option of furniture- microwave, rice cooker …\fomative{\psi}10,000) Registration fee for bicycle parking area: \fomative{\psi}1,000 (first time only) |                                           | Airconditioner, refrigerator, washing machine, lightening, IH cookingheater, desk, chair, bed, sectional closet  ((Futon: proxy purchase before moving in is possible for those who need…¥8,000)  (Additional option of furniture—microwave, rice cooker …¥10,000)  Registration fee for bicycle parking area:¥1000 (only the first time) |
| Shared facilities            |                                                                                                                                                                                                                                                                                                                                                                                                                                 |                                           | S                                                                                                                                                                                                                                                                                                                                         |
|                              | Janitor assigned                                                                                                                                                                                                                                                                                                                                                                                                                | Elevator<br>Janitor assigned              | Elevator/ Entrance :self lock/ Coin<br>laundry(washing machine, dryer-<br>charged)/ Bicycle parking area/ Janitor<br>assinged                                                                                                                                                                                                             |

|          | <u> </u>                | <u> </u>     |
|----------|-------------------------|--------------|
| TOYAMASO | Cityhomes HarinakanoPT1 | Habitation23 |
| No       | No                      | No           |